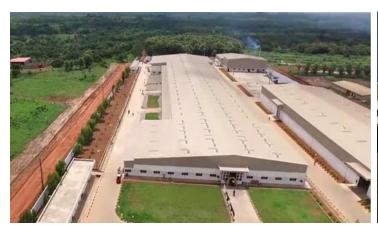

# **Project Brief**

Project Location - Benin, West Africa

Building Usage - Main Plant, BSES, CNSL Plant & Warehouse

No. of Buildings - 4

Project Area - 13,000 Sq M

Interarch Scope of Work - Detailed engineering, manufacturing and supply of Pre-Engineered Steel Buildings at the site.

| Length               | 200 M (Main Plant)                                    |
|----------------------|-------------------------------------------------------|
|                      | • 15 M (BSES)                                         |
|                      | 25 M (CNSL Plant)                                     |
|                      | 120 M (Warehouse)                                     |
| Width                | 45 M (Main Plant)                                     |
|                      | • 30 M (BSES)                                         |
|                      | 30 M (CNSL Plant)                                     |
|                      | 30 M (Warehouse)                                      |
| Height               | 8.6 M (Main Plant)                                    |
|                      | • 6 M (BSES)                                          |
|                      | 25 M (CNSL Plant)                                     |
|                      | 120 M (Warehouse)                                     |
| Design Code          | AISC/MBMA                                             |
| Roof Slope           | 1/10                                                  |
| Wind Speed           | 39 m/sec                                              |
| Seismic Zone         | II                                                    |
| Roofing System       | 0.50 mm Tracdek Hi-Rib Color Coated Galvalume profile |
| Wall Cladding System | 0.50 mm Tracdek Hi-Rib Color Coated Galvalume profile |