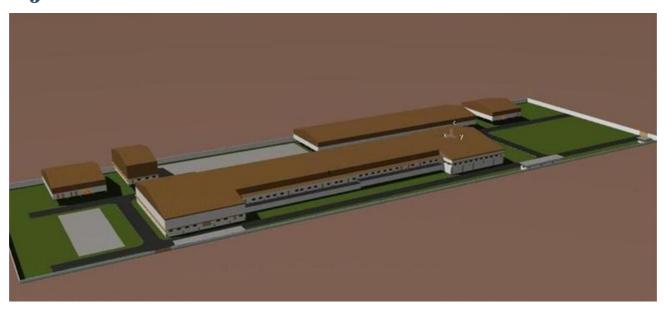

# **Project Brief**

Project Location - Benin, West Africa

Building Usage - Main Plant, BSES, CNSL Plant & Warehouse

No. of Buildings - 4

Project Area - 13,000 Sq M

Interarch Scope of Work - Detailed engineering, manufacturing and supply of Pre-Engineered Steel Buildings at the site.

| Length               | 200 M (Main Plant)                                    |
|----------------------|-------------------------------------------------------|
|                      | • 15 M (BSES)                                         |
|                      | 25 M (CNSL Plant)                                     |
|                      | 120 M (Warehouse)                                     |
| Width                | 45 M (Main Plant)                                     |
|                      | • 30 M (BSES)                                         |
|                      | 30 M (CNSL Plant)                                     |
|                      | 30 M (Warehouse)                                      |
| Height               | 8.6 M (Main Plant)                                    |
|                      | • 6 M (BSES)                                          |
|                      | 25 M (CNSL Plant)                                     |
|                      | 120 M (Warehouse)                                     |
| Design Code          | AISC/MBMA                                             |
| Roof Slope           | 1/10                                                  |
| Wind Speed           | 39 m/sec                                              |
| Seismic Zone         | II                                                    |
| Roofing System       | 0.50 mm Tracdek Hi-Rib Color Coated Galvalume profile |
| Wall Cladding System | 0.50 mm Tracdek Hi-Rib Color Coated Galvalume profile |