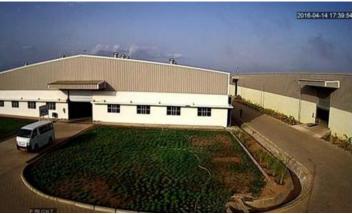

# **Project Brief**

Project Location - Benin, West Africa

Building Usage - Main Plant, BSES, CNSL Plant & Warehouse

No. of Buildings - 4

Project Area - 13,000 Sq M

Interarch Scope of Work - Detailed engineering, manufacturing and supply of Pre-Engineered Steel Buildings at the site.

| Length               | 200 M (Main Plant)                                    |
|----------------------|-------------------------------------------------------|
|                      | • 15 M (BSES)                                         |
|                      | 25 M (CNSL Plant)                                     |
|                      | 120 M (Warehouse)                                     |
| Width                | 45 M (Main Plant)                                     |
|                      | • 30 M (BSES)                                         |
|                      | 30 M (CNSL Plant)                                     |
|                      | 30 M (Warehouse)                                      |
| Height               | 8.6 M (Main Plant)                                    |
|                      | • 6 M (BSES)                                          |
|                      | 25 M (CNSL Plant)                                     |
|                      | 120 M (Warehouse)                                     |
| Design Code          | AISC/MBMA                                             |
| Roof Slope           | 1/10                                                  |
| Wind Speed           | 39 m/sec                                              |
| Seismic Zone         | II                                                    |
| Roofing System       | 0.50 mm Tracdek Hi-Rib Color Coated Galvalume profile |
| Wall Cladding System | 0.50 mm Tracdek Hi-Rib Color Coated Galvalume profile |